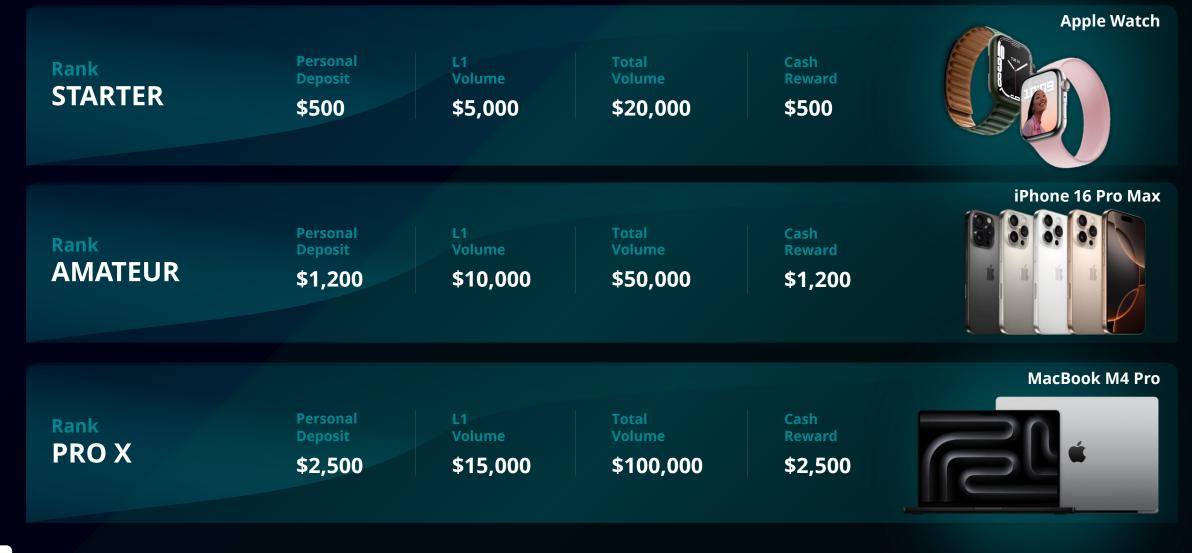

As you hit volume targets, your reward is automatically unlocked with the choice of either cash payout or luxury gifts.

| Rank    | Personal Deposit | L1 Volume | Total Volume | Cash Reward | Luxury Reward        |
|---------|------------------|-----------|--------------|-------------|----------------------|
| STARTER | \$500            | \$5,000   | \$20,000     | \$500       | Apple<br>Watch       |
| AMATEUR | \$1,200          | \$10,000  | \$50,000     | \$1,200     | iPhone<br>16 Pro Max |
| PRO X   | \$2,500          | \$15,000  | \$100,000    | \$2,500     | MacBook<br>M4 Pro    |
| PRO XX  | \$5,000          | \$20,000  | \$250,000    | \$7,500     | Trip to<br>Dubai     |
| MASTER  | \$7,500          | \$35,000  | \$500,000    | \$15,000    | Rolex<br>Submariner  |
| LEADER  | \$10,000         | \$50,000  | \$1,000,000  | \$30,000    | Hermes<br>Birkin 25  |