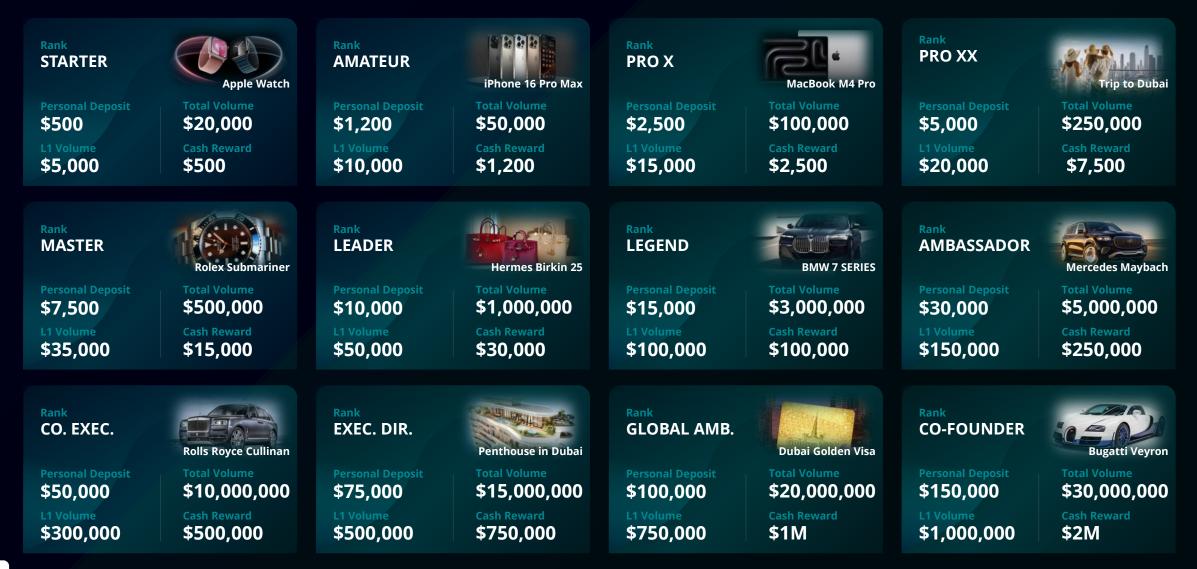

### LEADERSHIP RANK LEVELS & LUXURY REWARDS

The ZATER rank advancement system allows members to build long-term wealth, unlock life-changing bonuses, and receive luxury lifestyle incentives as you grow.

As you hit volume targets, your reward is automatically unlocked with the choice of either cash payout or luxury gifts.

| Rank    | Personal Deposit | L1 Volume | Total Volume | Cash Reward | Luxury Reward        |
|---------|------------------|-----------|--------------|-------------|----------------------|
| STARTER | \$500            | \$5,000   | \$20,000     | \$500       | Apple<br>Watch       |
| AMATEUR | \$1,200          | \$10,000  | \$50,000     | \$1,200     | iPhone<br>16 Pro Max |
| PRO X   | \$2,500          | \$15,000  | \$100,000    | \$2,500     | MacBook<br>M4 Pro    |
| PRO XX  | \$5,000          | \$20,000  | \$250,000    | \$7,500     | Trip to<br>Dubai     |
| MASTER  | \$7,500          | \$35,000  | \$500,000    | \$15,000    | Rolex<br>Submariner  |
| LEADER  | \$10,000         | \$50,000  | \$1,000,000  | \$30,000    | Hermes<br>Birkin 25  |

| Rank          | Personal Deposit | L1 Volume   | Total Volume | Cash Reward | Luxury Reward           |
|---------------|------------------|-------------|--------------|-------------|-------------------------|
| LEGEND        | \$15,000         | \$100,000   | \$3,000,000  | \$100,000   | BMW 7<br>SERIES         |
| AMBASSADOR    | \$30,000         | \$150,000   | \$5,000,000  | \$250,000   | Mercedes<br>Maybach     |
| CO. EXECUTIVE | \$50,000         | \$300,000   | \$10,000,000 | \$500,000   | Rolls Royce<br>Cullinan |
| EXEC. DIR.    | \$75,000         | \$500,000   | \$15,000,000 | \$750,000   | Penthouse<br>in Dubai   |
| GLOBAL AMB.   | \$100,000        | \$750,000   | \$20,000,000 | \$1M        | Dubai<br>Golden Visa    |
| CO-FOUNDER    | \$150,000        | \$1,000,000 | \$30,000,000 | \$2M        | Bugatti<br>Veyron       |