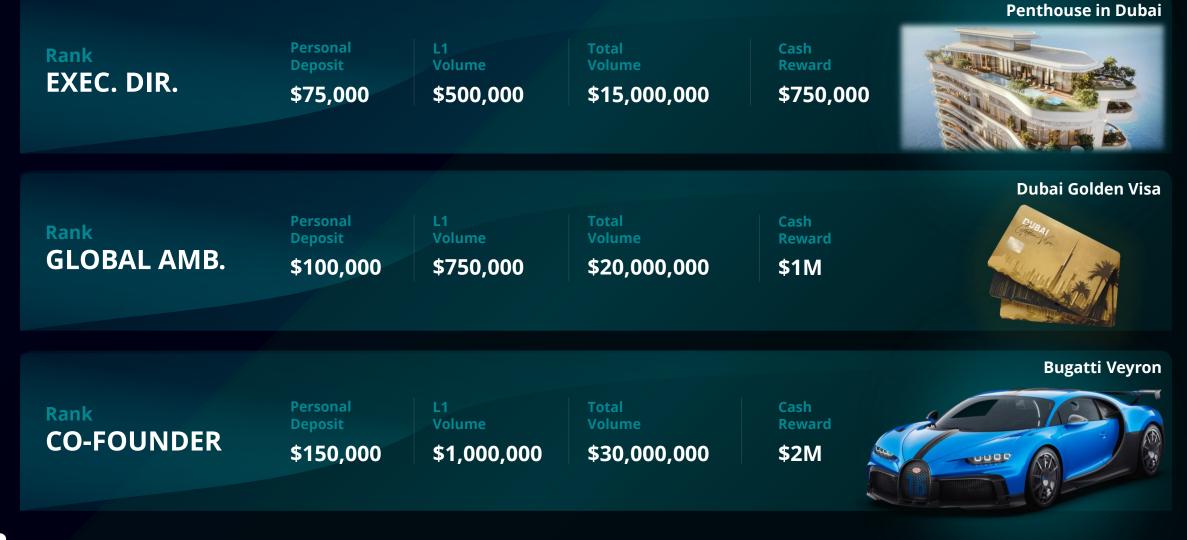

| Rank          | Personal Deposit | L1 Volume   | Total Volume | Cash Reward | Luxury Reward           |
|---------------|------------------|-------------|--------------|-------------|-------------------------|
| LEGEND        | \$15,000         | \$100,000   | \$3,000,000  | \$100,000   | BMW 7<br>SERIES         |
| AMBASSADOR    | \$30,000         | \$150,000   | \$5,000,000  | \$250,000   | Mercedes<br>Maybach     |
| CO. EXECUTIVE | \$50,000         | \$300,000   | \$10,000,000 | \$500,000   | Rolls Royce<br>Cullinan |
| EXEC. DIR.    | \$75,000         | \$500,000   | \$15,000,000 | \$750,000   | Penthouse<br>in Dubai   |
| GLOBAL AMB.   | \$100,000        | \$750,000   | \$20,000,000 | \$1M        | Dubai<br>Golden Visa    |
| CO-FOUNDER    | \$150,000        | \$1,000,000 | \$30,000,000 | \$2M        | Bugatti<br>Veyron       |