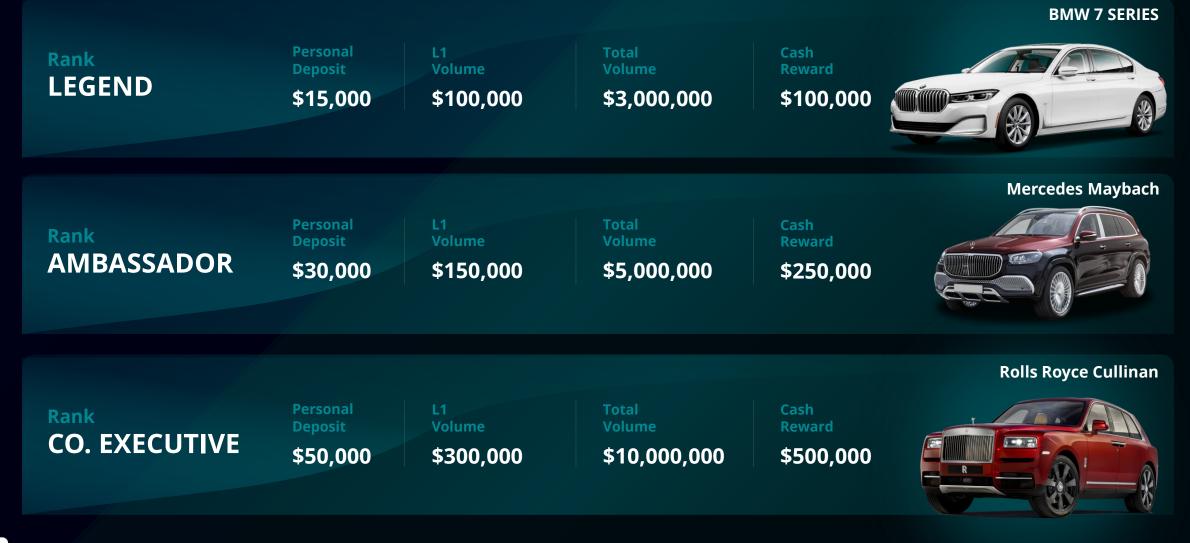

| Rank          | Personal Deposit | L1 Volume   | Total Volume | Cash Reward | Luxury Reward           |
|---------------|------------------|-------------|--------------|-------------|-------------------------|
| LEGEND        | \$15,000         | \$100,000   | \$3,000,000  | \$100,000   | BMW 7<br>SERIES         |
| AMBASSADOR    | \$30,000         | \$150,000   | \$5,000,000  | \$250,000   | Mercedes<br>Maybach     |
| CO. EXECUTIVE | \$50,000         | \$300,000   | \$10,000,000 | \$500,000   | Rolls Royce<br>Cullinan |
| EXEC. DIR.    | \$75,000         | \$500,000   | \$15,000,000 | \$750,000   | Penthouse<br>in Dubai   |
| GLOBAL AMB.   | \$100,000        | \$750,000   | \$20,000,000 | \$1M        | Dubai<br>Golden Visa    |
| CO-FOUNDER    | \$150,000        | \$1,000,000 | \$30,000,000 | \$2M        | Bugatti<br>Veyron       |