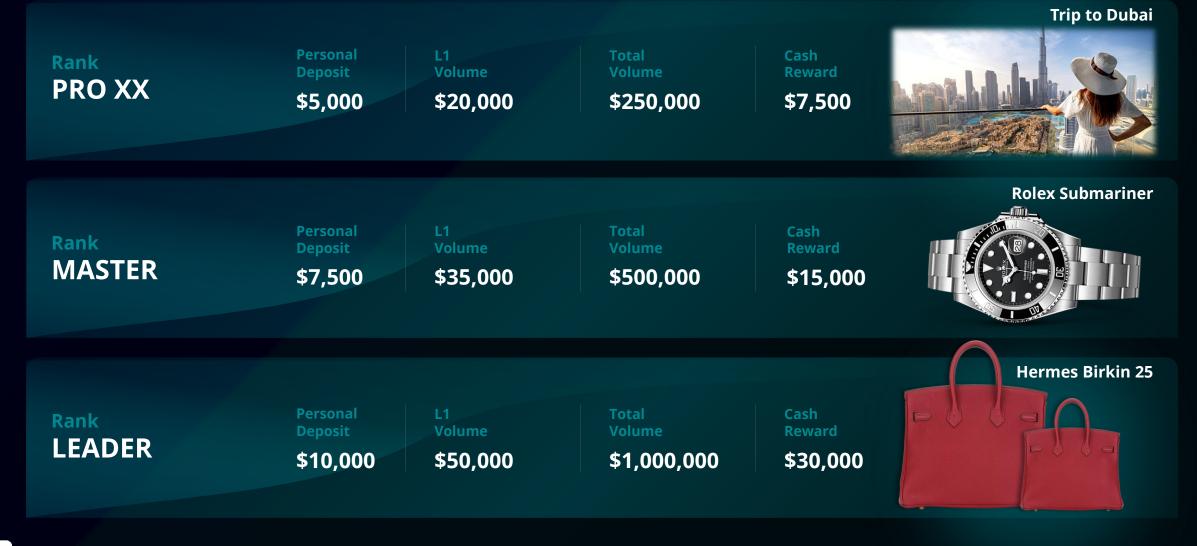

As you hit volume targets, your reward is automatically unlocked with the choice of either cash payout or luxury gifts.

| Rank    | Personal Deposit | L1 Volume | Total Volume | Cash Reward | Luxury Reward        |
|---------|------------------|-----------|--------------|-------------|----------------------|
| STARTER | \$500            | \$5,000   | \$20,000     | \$500       | Apple<br>Watch       |
| AMATEUR | \$1,200          | \$10,000  | \$50,000     | \$1,200     | iPhone<br>16 Pro Max |
| PRO X   | \$2,500          | \$15,000  | \$100,000    | \$2,500     | MacBook<br>M4 Pro    |
| PRO XX  | \$5,000          | \$20,000  | \$250,000    | \$7,500     | Trip to<br>Dubai     |
| MASTER  | \$7,500          | \$35,000  | \$500,000    | \$15,000    | Rolex<br>Submariner  |
| LEADER  | \$10,000         | \$50,000  | \$1,000,000  | \$30,000    | Hermes<br>Birkin 25  |